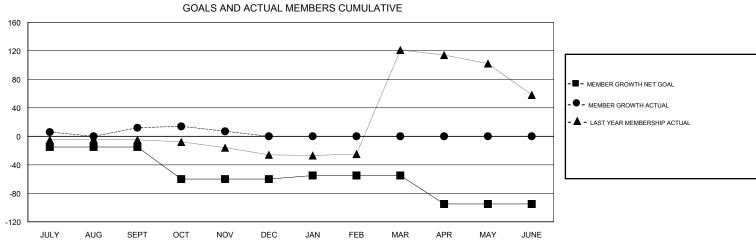

## JOOST PAIJMANS **LOCATION ENGLAND GMT CA** Clubs Members RESULTS FOR 2018-2019 RESULTS FOR 2018-2019 NEW CLUB GOAL NEW CLUBS DROPPED CLUBS MEMBER GROWTH NET MEMBER GROWTH DROPPED QUARTER QUARTER GOAL ACTUAL MEMBERS ACTUAL (including transfers) 0 -15 38 21 JULY/AUG/SEPT JULY/AUG/SEPT 0 -45 10 14 OCT/NOV/DEC OCT/NOV/DEC 0 1 0 5 0 0 JAN/FEB/MAR JAN/FEB/MAR 0 0 0 0 0 -40 APR/MAY/JUNE APR/MAY/JUNE